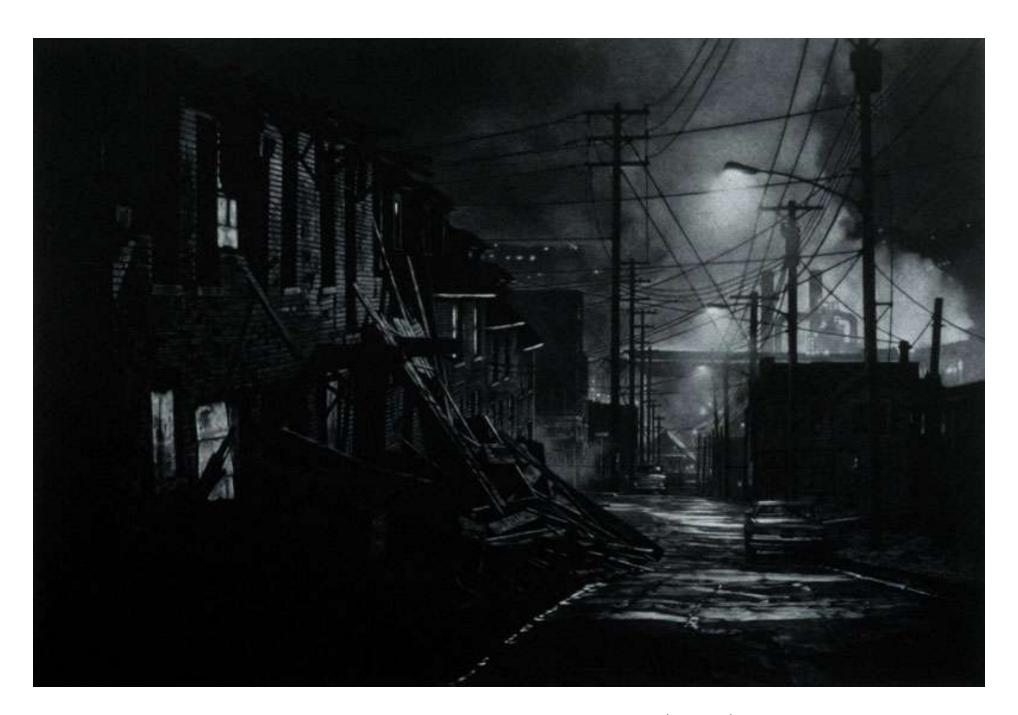

Braddock, 1997, Mezzotint printed on pale blue paper, 15 5/8" x 22 3/4"

Clairton, 1997, Mezzotint printed on pale green paper, 13 5/8" x 16 7/8"