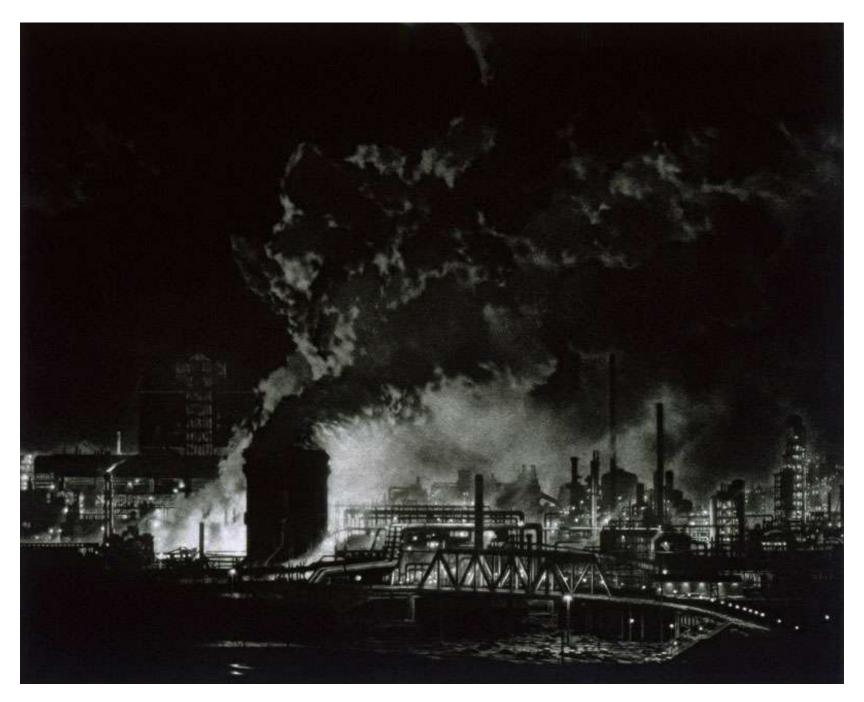

Braddock, 1997, Mezzotint printed on pale blue paper, 15 5/8" x 22 3/4"

Clairton, 1997, Mezzotint printed on pale green paper, 13 5/8" x 16 7/8"