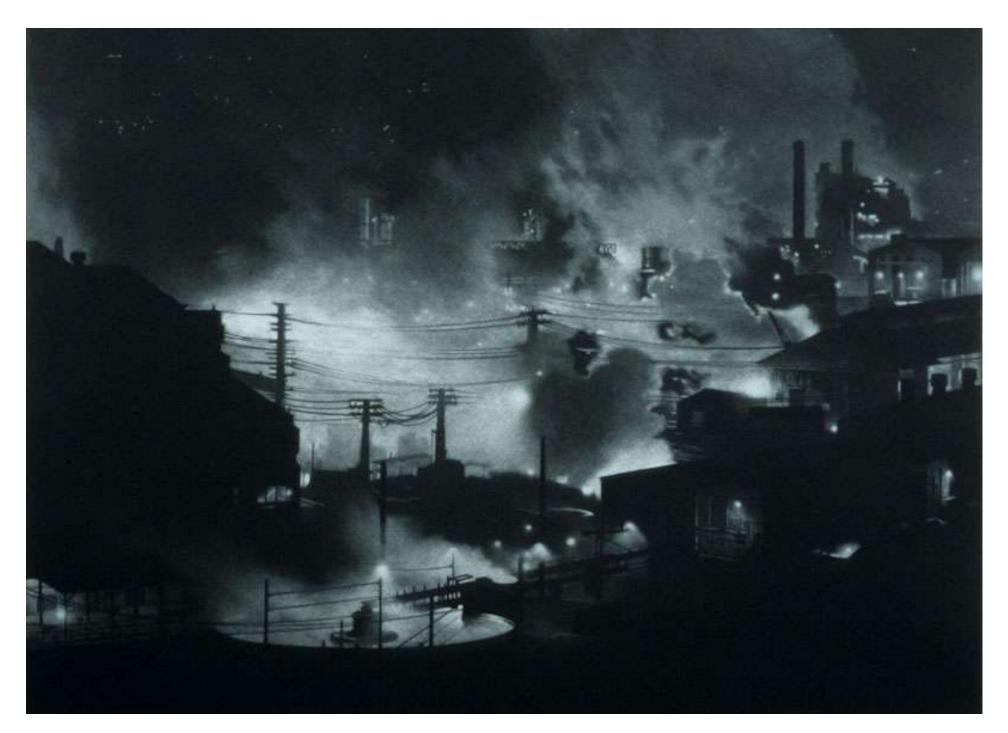

Craig McPherson, mezzotint engraving, ET2, 23 1/2 x 39 3/4"

For more information on this exhibition or the mezzotint ET2, contact the artist at www.craigmcpherson.net

Edgar Thomson, 1997, Mezzotint printed on pale blue paper, 17 1/2" x 23 5/8"