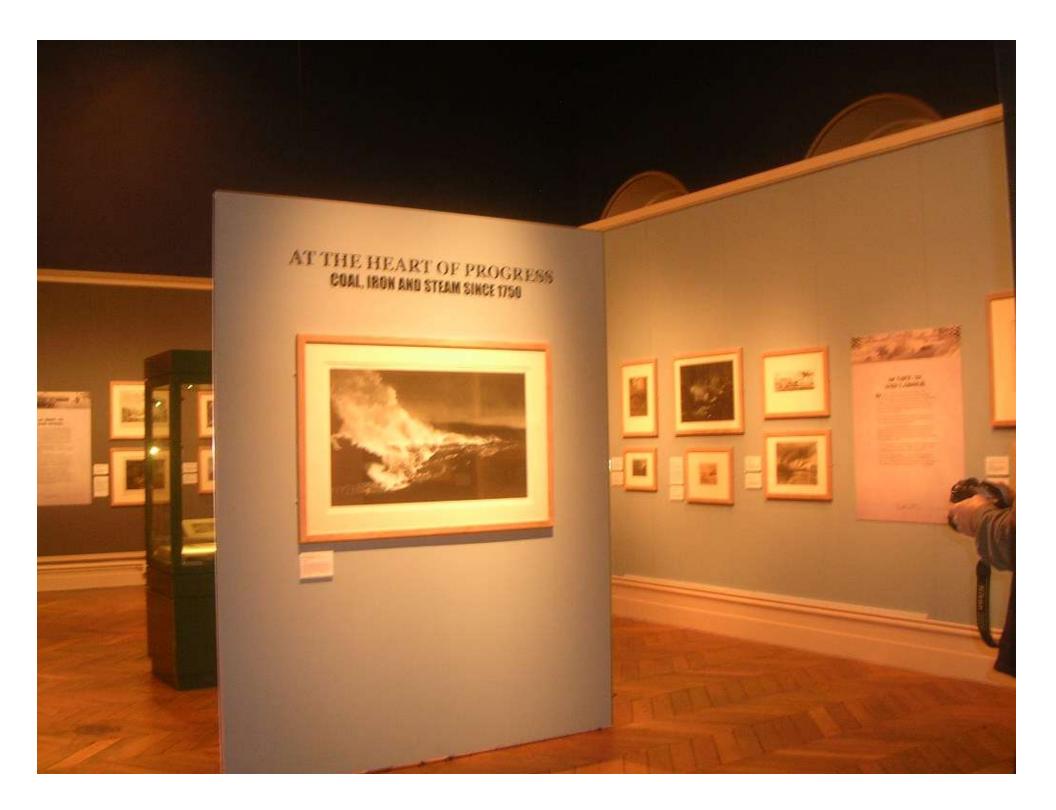

## **Art Opening**

## Bowes Museum Castle Barnard North Yorkshire UK

September 16, 2011

ET2 was commissioned by collector John P. Eckblad for a traveling exhibition in Europe, 2011-2012, including museums in the UK, France and Belgium. Four mezzotints by Craig McPherson were included in the show.

Craig McPherson, mezzotint engraving, ET2, 23 1/2 x 39 3/4"

For more information on this exhibition or the mezzotint ET2, contact the artist at www.craigmcpherson.net

Edgar Thomson, 1997, Mezzotint printed on pale blue paper, 17 1/2" x 23 5/8"