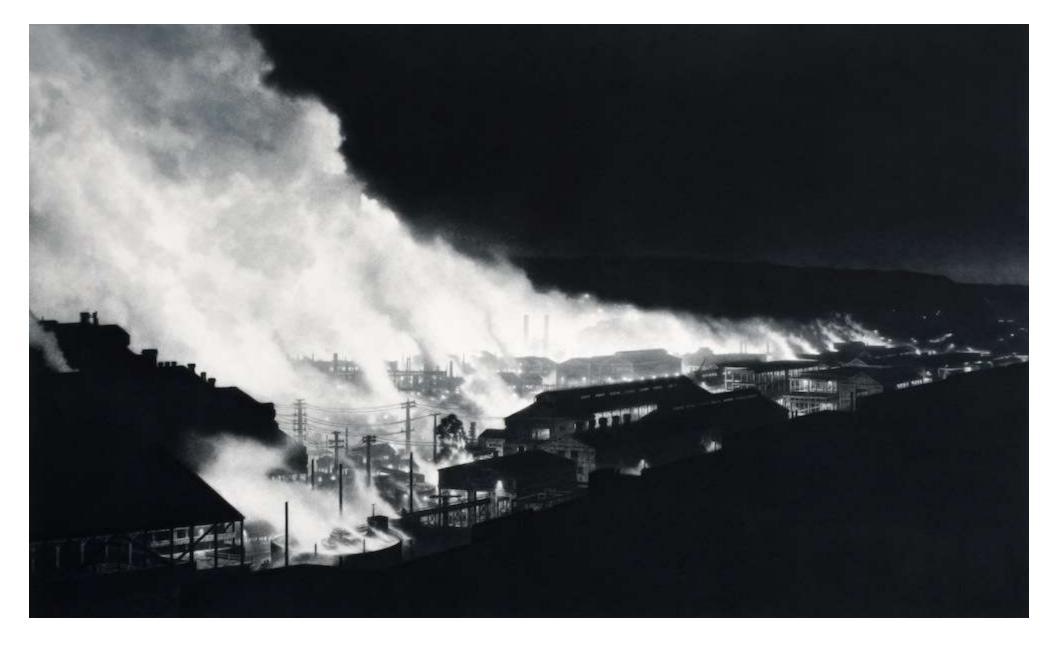

## Bowes Museum Castle Barnard North Yorkshire UK

September 16, 2011

ET2 was commissioned by collector John P. Eckblad for a traveling exhibition in Europe, 2011-2012, including museums in the UK, France and Belgium. Four mezzotints by Craig McPherson were included in the show.

Craig McPherson, mezzotint engraving, ET2, 23 1/2 x 39 3/4"

For more information on this exhibition or the mezzotint ET2, contact the artist at www.craigmcpherson.net

Edgar Thomson, 1997, Mezzotint printed on pale blue paper, 17 1/2" x 23 5/8"